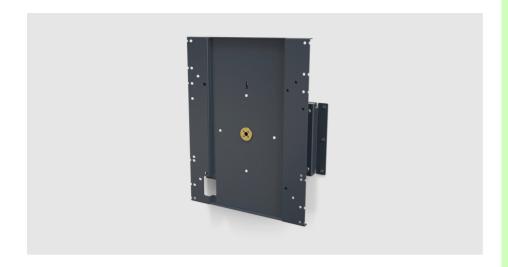

### A rotational mount for your displays and flipcharts

SMS MultiMount Flipster Wall is a rotational, flexible, and clever display-mount, designed to hold touch displays and interactive flipcharts from approximately 32" to 65". You can easily rotate the display from landscape to portrait orientation by hand – no tools needed!

SMS MultiMount Flipster Wall ensures an ergonomic and enhanced user experience. Everything needed is included, simply an elegant installation for your innovative workspace.