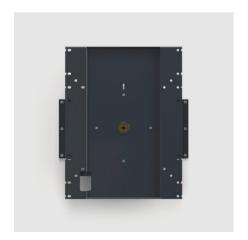

### A rotational mount for your displays and flipcharts

SMS MultiMount Flipster Wall is a rotational, flexible, and clever display-mount, designed to hold touch displays and interactive flipcharts from approximately 32" to 65". You can easily rotate the display from landscape to portrait orientation by hand – no tools needed!

SMS MultiMount Flipster Wall ensures an ergonomic and enhanced user experience. Everything needed is included, simply an elegant installation for your innovative workspace.