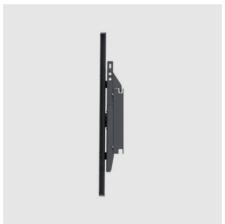

### A rotational mount for your displays and flipcharts

SMS MultiMount Flipster Wall is a rotational, flexible, and clever display-mount, designed to hold touch displays and interactive flipcharts from approximately 32" to 65". You can easily rotate the display from landscape to portrait orientation by hand – no tools needed!

SMS MultiMount Flipster Wall ensures an ergonomic and enhanced user experience. Everything needed is included, simply an elegant installation for your innovative workspace.